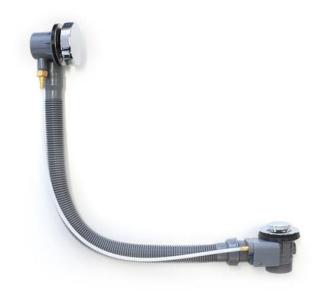

## BATH OVERFLOW DESCRIPTION

Bath Plug and Waste with Overflow

## **FEATURES**

- Cable operated remote plug release
- Built in overflow feature
- Attractive chromed brass dual purpose control knob
- Connects to standard 40mm trap
- Installs into the cavity of double skinned freestanding style bath or on outer skin of a conventional drop-in bath
- High density chroming on brass fittings
- Silicone double layered plug seal withstands greater head of water
- Alternative lengths available
- 3 year manufacturer's warranty on brass waste fittings and 1 year manufacturer's warranty on PVC and plastic waste fittings from date of purchase

## **DETAILS**

Lengths: 700, 900 & 1300mm

Part Code: BD-017/700; BD-017/900; BD-

017/1300, respectively

Available Finishes: Chrome / Grey