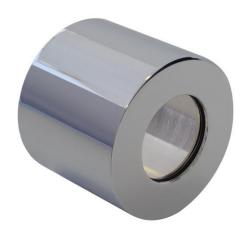

## EXTENDED COVERPLATE DESCRIPTION

**Bottletrap Extended Cover Plate** 

## **FEATURES**

- Modern streamline design
- Replaces conventional coverplate
- Encases unsightly DWV pipe in installations
- Couples with BTB-141 and BTB-241 bottletraps
- Solid brass construction
- Machined from solid brass billets
- High density chroming
- Housed O-ring seal for simple and scratch free installation
- 3 year manufacturer's warranty on brass waste fittings from date of purchase