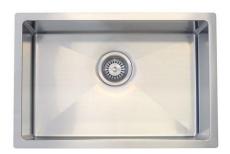

# COMPATTO DEEP SINGLE BOWL SINK

# **DESCRIPTION**

Compatto Deep Single Bowl Radial Corner Sink

### **FEATURES**

- Hand fabricated
- 1.2mm 304 stainless steel
- Australian designed
- 550 x 350 x 250mm deep bowl
- 10mm radial corners
- Brushed finish
- Anti-condensation coating
- Sound deadening rubber pads all sides
- Quality positive action deluxe basket waste