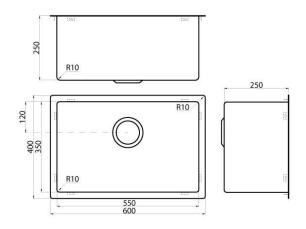

### **FEATURES**

- Hand fabricated
- 1.2mm 304 stainless steel
- Australian designed
- 550 x 350 x 250mm deep bowl
- 10mm radial corners
- Brushed finish
- Anti-condensation coating
- Sound deadening rubber pads all sides
- Quality positive action deluxe basket waste

# **DETAILS**

60L Capacity
Undermount or flushmount
Part Code: TKS-535R

Available Finishes: Brushed

### TECHNICAL DETAILS

Note: Illustrations and specifications may vary

from time to time