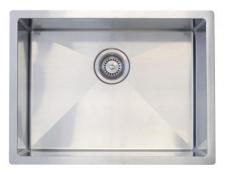

# COMPATTO DEEP SINGLE BOWL SINK

#### DESCRIPTION

Compatto Deep Single Bowl Radial Corner Sink

### FEATURES

- Hand fabricated
- 1.2mm 304 stainless steel
- Australian designed
- 550 x 400 x 250mm deep bowl
- 10mm radial corners
- Brushed finish
- Anti-condensation coating
- Sound deadening rubber pads all sides
- Quality positive action deluxe basket waste & pull-down clips included
- 25 year manufacturer's warranty domestic use, 7 year for commercial use from date of purchase, sink only