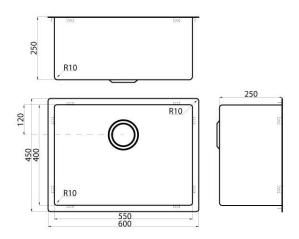

#### TECHNICAL DETAILS

Note: Illustrations and specifications may vary from time to time

### FEATURES

- Hand fabricated
- 1.2mm 304 stainless steel
- Australian designed
- 550 x 400 x 250mm deep bowl
- 10mm radial corners
- Brushed finish
- Anti-condensation coating
- Sound deadening rubber pads all sides
- Quality positive action deluxe basket waste & pull-down clips included
- 25 year manufacturer's warranty domestic use, 7 year for commercial use from date of purchase, sink only