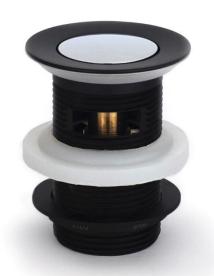

# 40MM POP-UP WASTE OVERFLOW

# **DESCRIPTION**

40mm Pull-out Pop-up Waste with Overflow

# **DETAILS**

Part Code: TW-11BC

Available Finishes: Matte Black / Chrome