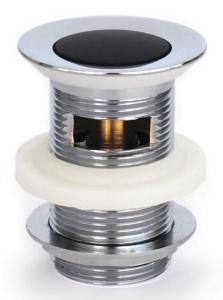

#### 40MM POP-UP WASTE OVERFLOW

### DESCRIPTION

40mm Pull-out Pop-up Waste with Overflow

#### **FEATURES**

- Fully removable plug and grate unit
- Silicone double layered plug seal, silicone flange and backnut washers
- Australian Standard AS-1589 approved
- Solid DR Brass construction
- Hot pressed for strength longevity
- High density chroming
- Suits overflow basins
- 5 year parts only warranty on Pop-up wastes from date of purchase

# DETAILS

Part Code: TW-11CB Available Finishes: Chrome / Matte Black