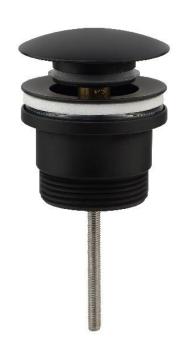

## **DESCRIPTION**

32mm x 40mm Bolt Style Dome Pop-Up Basin Waste

### **DETAILS**

'WaterMark' Certification LN 23004

Part Code: TWS-082B

Available Finishes: Matte Black