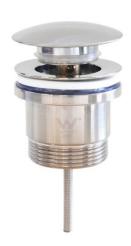

## **DESCRIPTION**

32mm x 40mm Pull Out Bolt Style Dome Pop-Up Basin Waste

## **FEATURES**

- Fully removable plug and grate unit
- Suitable for Overflow or Non-overflow

#### basins

- · Compact design
- Silicone plug seal
- Easy seal flange washer
- Simple to install with just a screwdriver
- Solid Brass construction with stainless steel

### 65mm length bolt

- Hot pressed for strength longevity
- Durable electroplate finish
- One model suits all basins
- Australian Standard AS-1589 approved
- Available in other finishes
- 3 year parts only warranty from date of purchase