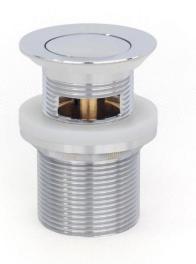

#### DESCRIPTION

Universal 32 x 40mm Pull-out Pop-up Basin Waste

#### FEATURES

- Fully removable plug and grate unit
- Silicone plug seal, flange and backnut washers
- Suitable for overflow or non-overflow basins
- 40mm back-nut connects direct to 40mm trap (no need for extra trap adaptor)
- Australian Standard AS-1589 approved
- Solid DR Brass construction
- High density electroplating
- Hot pressed for strength and longevity
- 5 year parts only warranty on Pop-up wastes from date of purchase