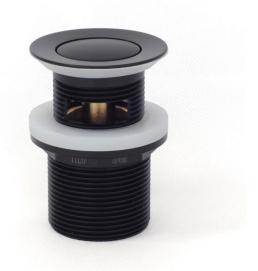

## **DESCRIPTION**

Universal 32 x 40mm Pull-out Pop-up Basin Waste

#### **FEATURES**

- Fully removable plug and grate unit
- Silicone plug seal, flange and backnut washers
- Suitable for overflow or non-overflow basins
- 40mm back-nut connects direct to 40mm trap (no need for extra trap adaptor)
- Australian Standard AS-1589 approved
- Solid DR Brass construction
- High density powder coating
- Hot pressed for strength and longevity
- 5 year parts only warranty on Pop-up wastes from date of purchase

## **DETAILS**

'WaterMark' Certification LN 23004

Part Code: TWS-21B

Available Finishes: Matte Black