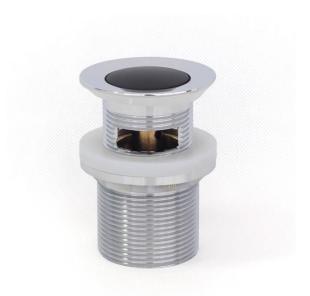

# **DESCRIPTION**

Universal 32 x 40mm Pull-out Pop-up Basin Waste

# **FEATURES**

- Fully removable plug and grate unit
- Silicone plug seal, flange and backnut washers
- Suitable for overflow or non-overflow basins
- 40mm back-nut connects direct to 40mm trap (no need for extra trap adaptor)
- Australian Standard AS-1589 approved
- Solid DR Brass construction
- High density electroplating and power coating
- Hot pressed for strength and longevity
- 5 year parts only warranty on Pop-up wastes from date of purchase

# **DETAILS**

'WaterMark' Certification LN 23004

Part Code: TWS-21CB

Available Finishes: Chrome / Matte Black