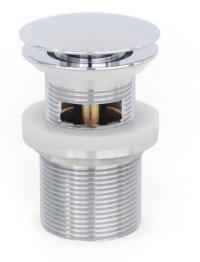

## 32/40MM POP-UP DOME BASIN WASTE DESCRIPTION

32 x 40mm Pull-out Pop-up Dome Basin Waste

## **FEATURES**

- Fully removable plug and grate unit
- Silicone plug seal, flange and backnut washers
- Suitable for overflow or non-overflow basins
- 40mm back-nut connects direct to 40mm
- trap (no need for extra trap adaptor)
- Australian Standard AS-1589 approved
- Solid DR Brass construction
- High density electroplating
- Hot pressed for strength longevity
- 5 year parts only warranty on Pop-up wastes from date of purchase

## DETAILS

Part Code: TWS-23 Available Finishes: Chrome