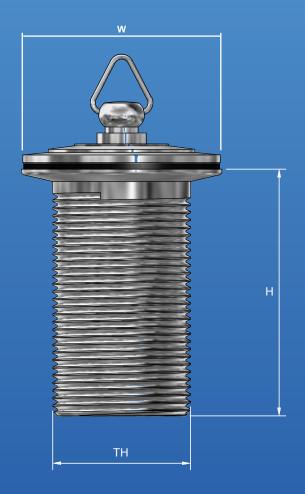

# PLUG AND WASTE W/ BRASS PLUG

## Sizing Chart MM

|        | Н  | W  | TH     |
|--------|----|----|--------|
| T321B  | 75 | 61 | 1 1/4" |
| T361B  | 75 | 65 | 1 1/2" |
| T4050B | 53 | 67 | 1 1/2" |

Austworld PO Box 311 Ashmore City QLD 4214 P: 1300 780 430 F: 1300 780 441