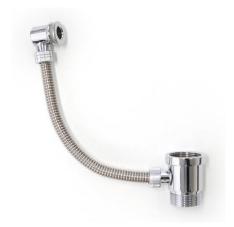

#### BASIN OVERFLOW

### DESCRIPTION

32mm Basin External Overflow Kit

### FEATURES

- Flexible 230mm corrugated stainless steel overflow tube
- Suitable for single walled glass, vitreous, acrylic, concrete or solid-surface basins with overflow hole
- Designed to be used with Tilo's TWS-01 or TWS-03 Pop-up wastes
- Extended 14.7mm thread length connects to standard 32x40mm Trap adaptor
- Comes complete with silicone washers
- 3 year manufacturer's warranty on brass waste fittings from date of purchase